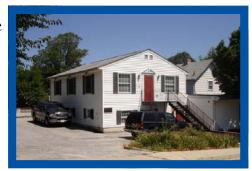

## FOR LEASE

7200 Belair Road, Overlea, MD 21206

Address: 7200 Belair Road, Baltimore, Maryland 21206

(located on the corner of Belair Road and Elm Road)

Map/Parcel Location: 81/149

Size: 3,904 square feet

**Parking:** 12 spaces in the rear parking lot. Additional street parking is

available

**First Floor:** Reception area, bullpen, two offices, restroom, break area

**Second Floor:** Two offices, bathroom, kitchen, large open area

Basement: Storage

**Comments:** Formerly used as a law office

Price: \$500,000 in fee simple

For additional information or to schedule a tour, please contact:

L. Alan Grace

410 252 5510 x 23 agrace@mdreequities.com