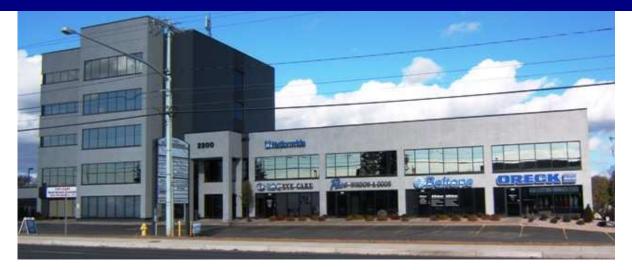

## Need more space ? Have enough parking ? Want more exposure ?

Consider...the newly renovated retail/medical/office complex at 2250-2300 West Ridge Road

Centrally located on West Ridge Rd. across from Greece Ridge Center Mall

One half mile west of the I-390 Interchange

Three blocks east of Long Pond Road

Plenty of Parking at both the front and rear of the building

Up to 10,000 square feet of retail/medical/office space available at competitive rates!

RetailFirst Floor- 3,930 square feetOfficeFourth Floor- 1,800 square feet, 570 square feetLower Level Office- 3,256 square feet